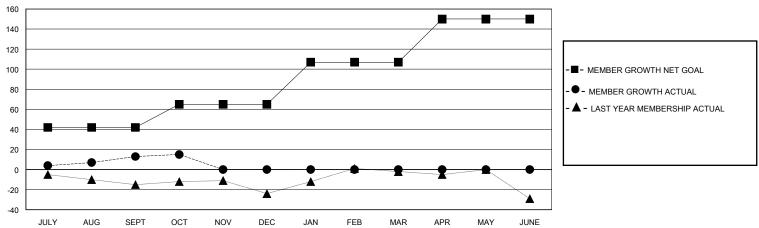

## District 105 N

GMT: LOCATION ENGLAND GMT CA

| Clubs                 |               |           |               | Members               |                       |                         |                                                    |  |
|-----------------------|---------------|-----------|---------------|-----------------------|-----------------------|-------------------------|----------------------------------------------------|--|
| RESULTS FOR 2023-2024 |               |           |               | RESULTS FOR 2023-2024 |                       |                         |                                                    |  |
| QUARTER               | NEW CLUB GOAL | NEW CLUBS | DROPPED CLUBS | QUARTER MEMB          | ER GROWTH NET<br>GOAL | MEMBER GROWTH<br>ACTUAL | DROPPED<br>MEMBERS ACTUAL<br>(including transfers) |  |
| JULY/AUG/SEPT         | 0             | 0         | 1             | JULY/AUG/SEPT         | 42                    | 37                      | 18                                                 |  |
| OCT/NOV/DEC           | 0             | 0         | 0             | OCT/NOV/DEC           | 23                    | 10                      | 8                                                  |  |
| JAN/FEB/MAR           | 0             | 0         | 0             | JAN/FEB/MAR           | 42                    | 0                       | 0                                                  |  |
| APR/MAY/JUNE          | 0             | 0         | 0             | APR/MAY/JUNE          | 43                    | 0                       | 0                                                  |  |

## GOALS AND ACTUAL MEMBERS CUMULATIVE

| DROPPED CLUBS: 1 |    | 23 CLUBS OF 71 ADDED 1 OR MORE<br>NEW MEMBERS | GENDER DISTRIBUTION  MALE 728 (68.29%)  5510 5 232 (24.74%) |              |     |
|------------------|----|-----------------------------------------------|-------------------------------------------------------------|--------------|-----|
| DROPPED MEMBERS  |    |                                               | FEMALE                                                      | 338 (31.71%) |     |
| DECEASED         | 2  | CLICK HERE FOR CUMULATIVE                     | TOTAL FAMILY UNIT MEMBERS                                   |              | 136 |
| CLUB CANCELLED 0 |    | MEMBERSHIP DATA                               |                                                             |              | 60  |
| OTHER            | 24 |                                               | FAMILY MEMBERS PAYING HALF DUES                             |              | 69  |
| TOTAL            | 26 |                                               | 3020                                                        |              |     |